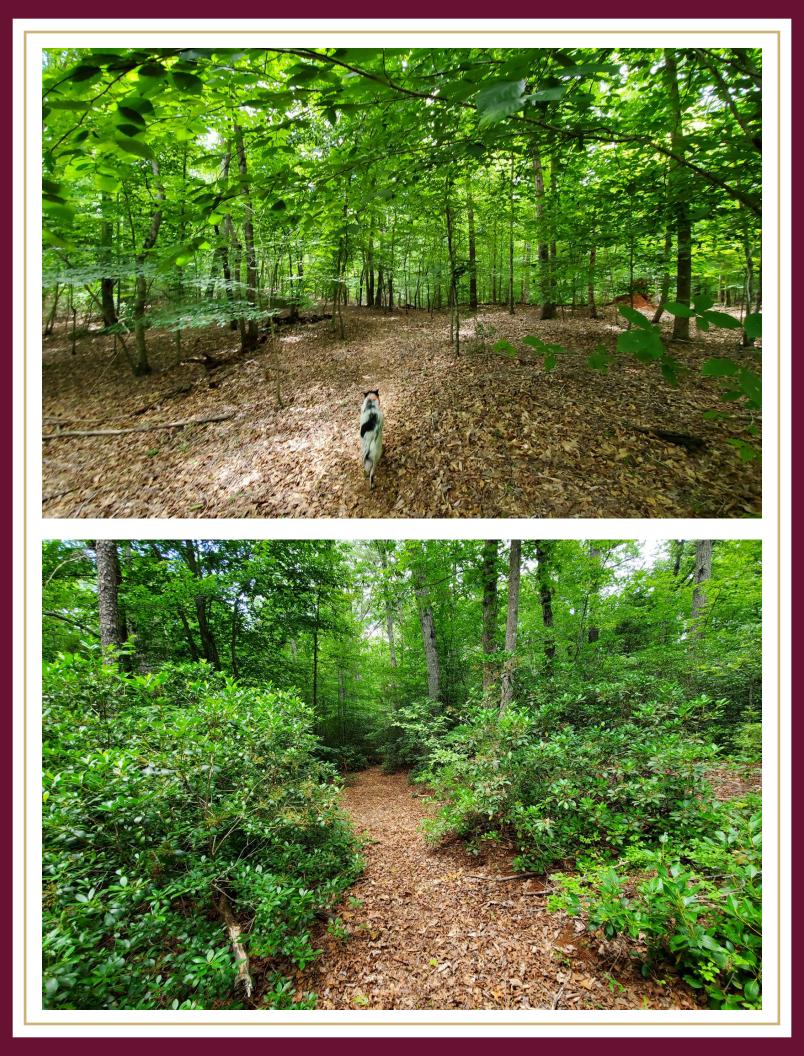

## A Wonderful Opportunity

The hand crafted timber frame home is sited for total privacy in the very center of the 38 acre wooded property, with several hiking trails leading out from the home to a wonderful network of cool shaded trails which always lead to the river! You can look down at the bend in the river from a vantage point well over 100 feet above the flowing waters or you can descend on gentle slopes to the sandy/stony shores of the river below. As you descend to the river you will walk through a forest populated by very large, mature hardwoods which cast deep, cooling shade to the trail you are strolling down. The only sounds will be the flowing waters and the wind in the trees. You may search a long time in Central Virginia for such a delightful home in such a wondrous location, since you are just a few minutes to Wintergreen and 25 minutes to Charlottesville by way of Route 29.