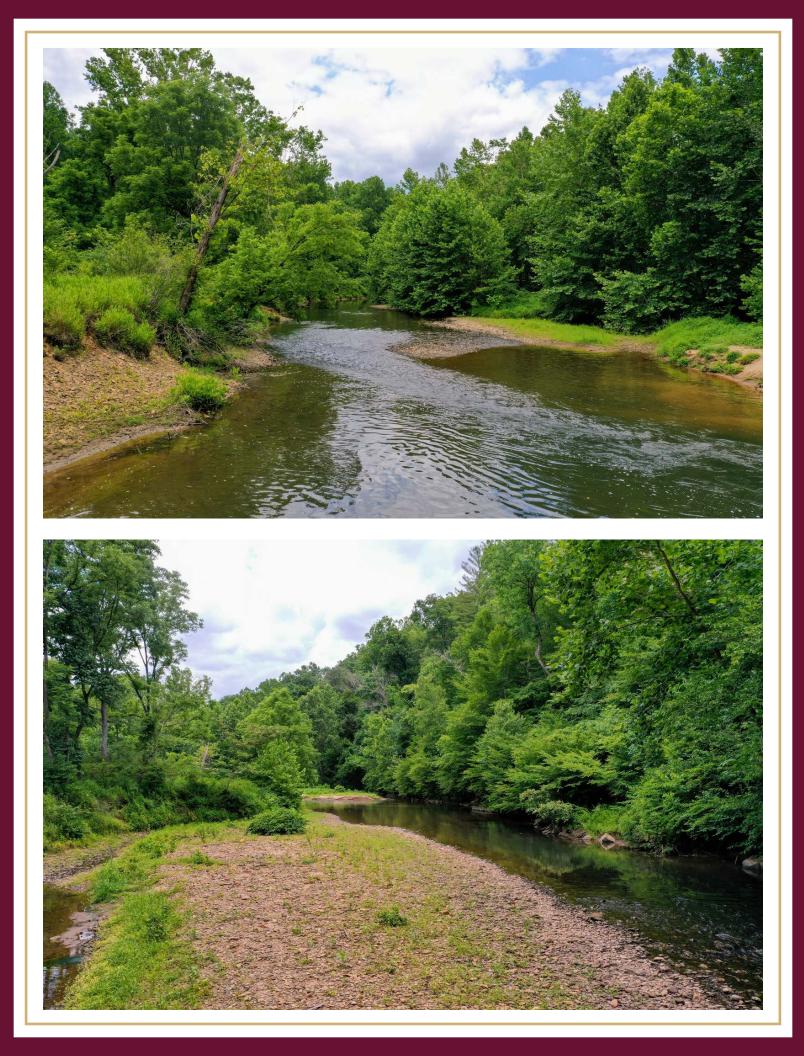

River Park homestead is truly a hidden parkland with extraordinary Rockfish River frontage, and delightful Blue Ridge Mountain views.

## A Wonderful Opportunity

The hand crafted timber frame home is sited for total privacy in the very center of the 38 acre wooded property, with several hiking trails leading out from the home to a wonderful network of cool shaded trails which always lead to the river! You can look down at the bend in the river from a vantage point well over 100 feet above the flowing waters or you can descend on gentle slopes to the sandy/stony shores of the river below. As you descend to the river you will walk through a forest populated by very large, mature hardwoods which cast deep, cooling shade to the trail you are strolling down. The only sounds will be the flowing waters and the wind in the trees. You may search a long time in Central Virginia for such a delightful home in such a wondrous location, since you are just a few minutes to Wintergreen and 25 minutes to Charlottesville by way of Route 29.