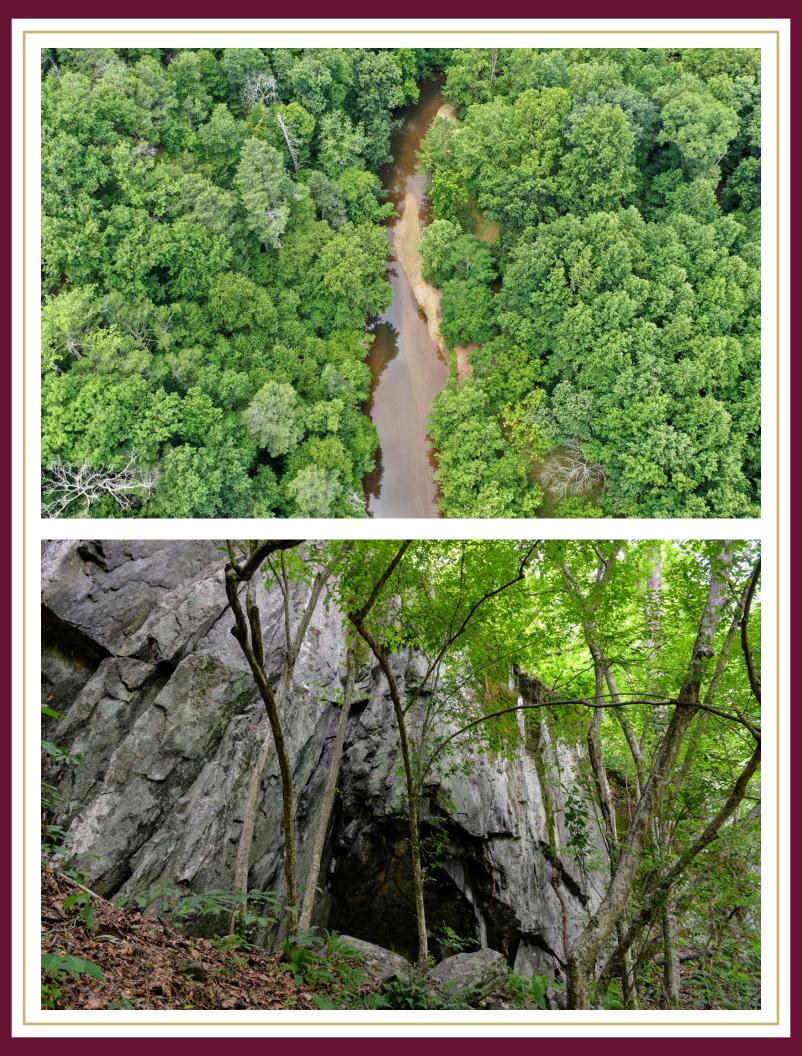

River Park homestead is truly a hidden parkland with extraordinary Rockfish River frontage, and delightful Blue Ridge Mountain views.

## A Wonderful Opportunity

The hand crafted timber frame home is sited for total privacy in the very center of the 38 acre wooded property, with several hiking trails leading out from the home to a wonderful network of cool shaded trails which always lead to the river! You can look down at the bend in the river from a vantage point well over 100 feet above the flowing waters or you can descend on gentle slopes to the sandy/stony shores of the river below. As you descend to the river you will walk through a forest populated by very large, mature hardwoods which cast deep, cooling shade to the trail you are strolling down. The only sounds will be the flowing waters and the wind in the trees. You may search a long time in Central Virginia for such a delightful home in such a wondrous location, since you are just a few minutes to Wintergreen and 25 minutes to Charlottesville by way of Route 29.