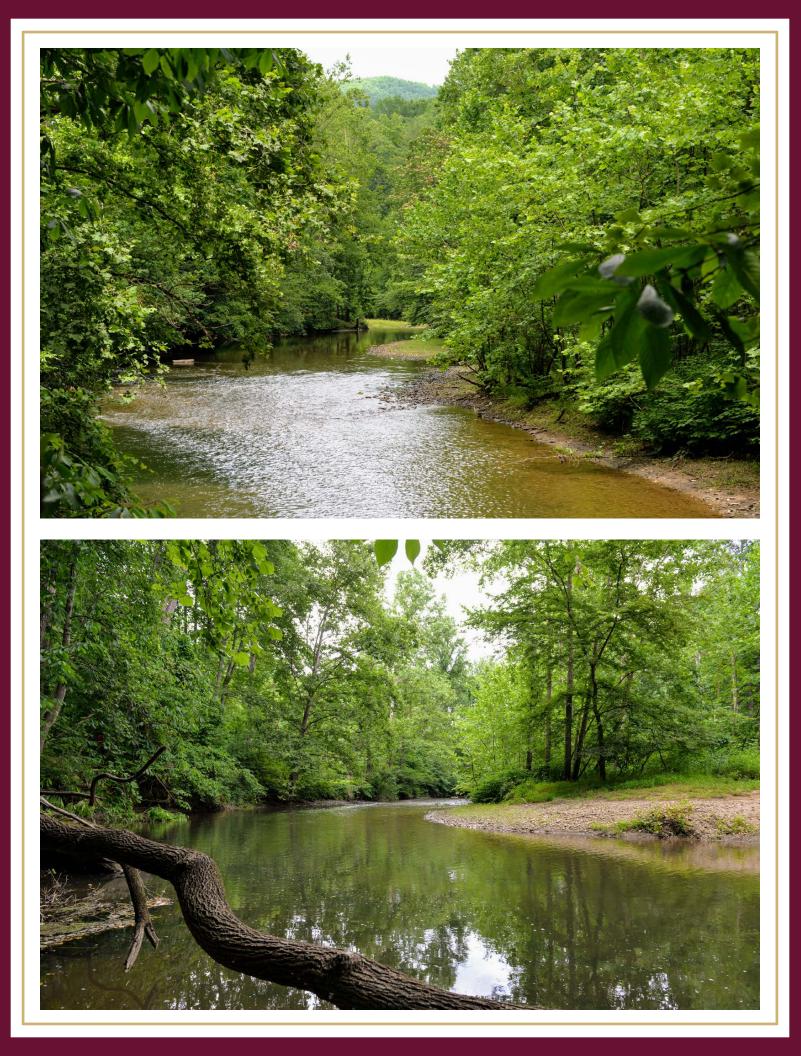

River Park homestead is truly a hidden parkland with extraordinary Rockfish River frontage, and delightful Blue Ridge Mountain views.

## A Wonderful Opportunity

The hand crafted timber frame home is sited for total privacy in the very center of the 38 acre wooded property, with several hiking trails leading out from the home to a wonderful network of cool shaded trails which always lead to the river! You can look down at the bend in the river from a vantage point well over 100 feet above the flowing waters or you can descend on gentle slopes to the sandy/stony shores of the river below. As you descend to the river you will walk through a forest populated by very large, mature hardwoods which cast deep, cooling shade to the trail you are strolling down. The only sounds will be the flowing waters and the wind in the trees. You may search a long time in Central Virginia for such a delightful home in such a wondrous location, since you are just a few minutes to Wintergreen and 25 minutes to Charlottesville by way of Route 29.