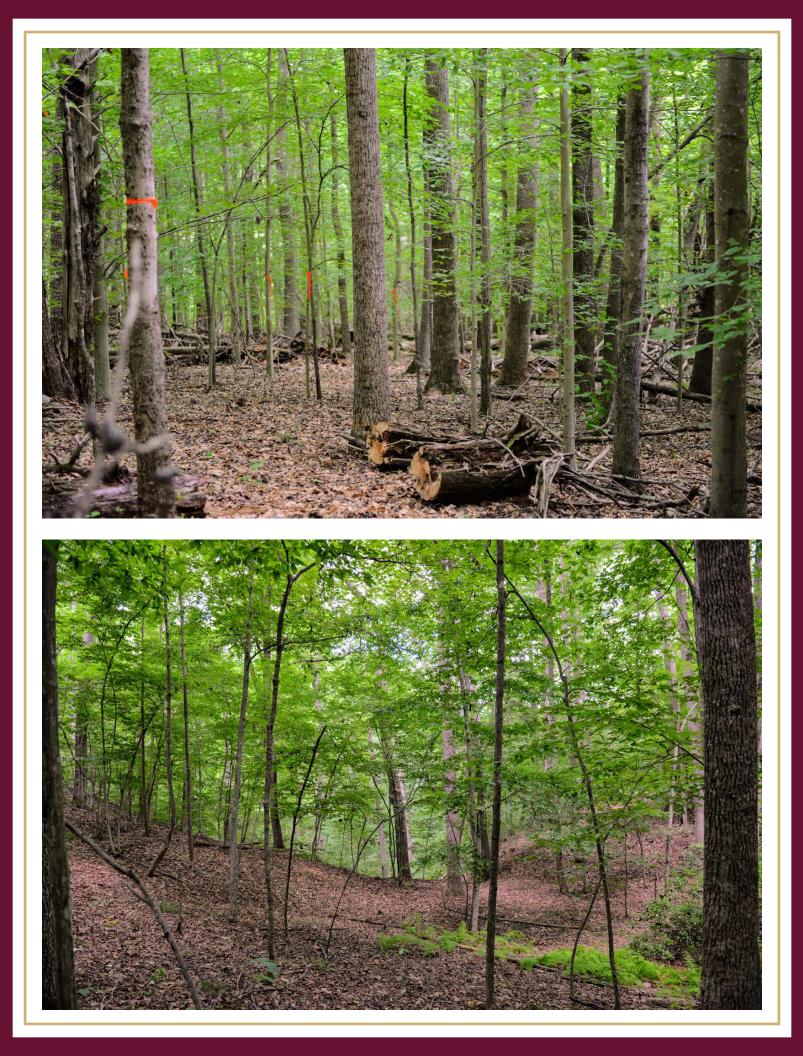

## A Wonderful Opportunity

The hand crafted timber frame home is sited for total privacy in the very center of the 38 acre wooded property, with several hiking trails leading out from the home to a wonderful network of cool shaded trails which always lead to the river! You can look down at the bend in the river from a vantage point well over 100 feet above the flowing waters or you can descend on gentle slopes to the sandy/stony shores of the river below. As you descend to the river you will walk through a forest populated by very large, mature hardwoods which cast deep, cooling shade to the trail you are strolling down. The only sounds will be the flowing waters and the wind in the trees. You may search a long time in Central Virginia for such a delightful home in such a wondrous location, since you are just a few minutes to Wintergreen and 25 minutes to Charlottesville by way of Route 29.