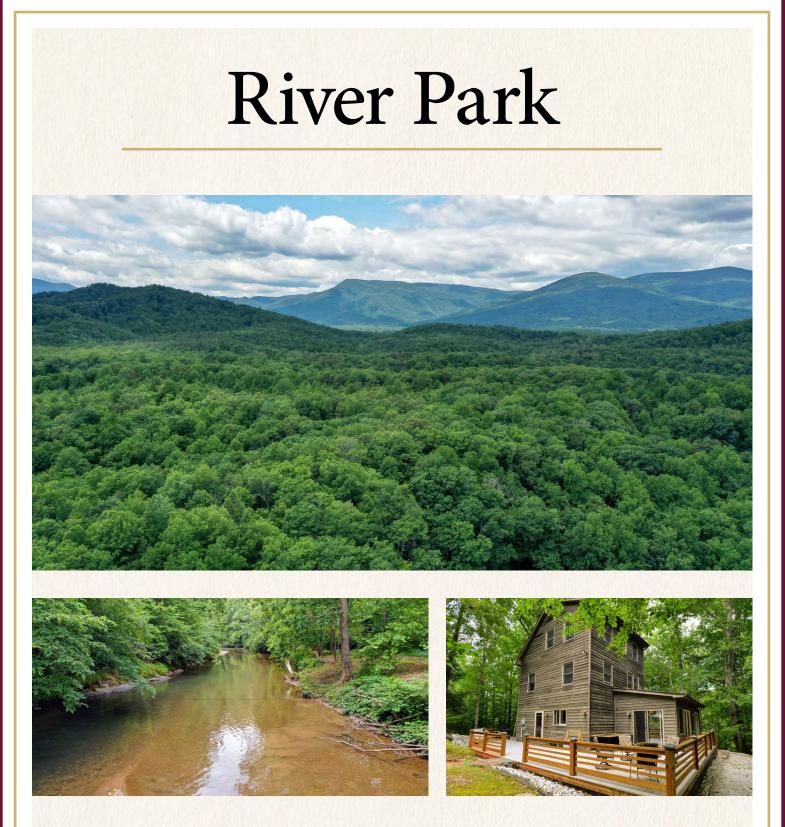

River Park homestead is truly a hidden parkland with extraordinary Rockfish River frontage, and delightful Blue Ridge Mountain views.

## A Wonderful Opportunity

The hand crafted timber frame home is sited for total privacy in the very center of the 38 acre wooded property, with several hiking trails leading out from the home to a wonderful network of cool shaded trails which always lead to the river! You can look down at the bend in the river from a vantage point well over 100 feet above the flowing waters or you can descend on gentle slopes to the sandy/stony shores of the river below. As you descend to the river you will walk through a forest populated by very large, mature hardwoods which cast deep, cooling shade to the trail you are strolling down. The only sounds will be the flowing waters and the wind in the trees. You may search a long time in Central Virginia for such a delightful home in such a wondrous location, since you are just a few minutes to Wintergreen and 25 minutes to Charlottesville by way of Route 29.