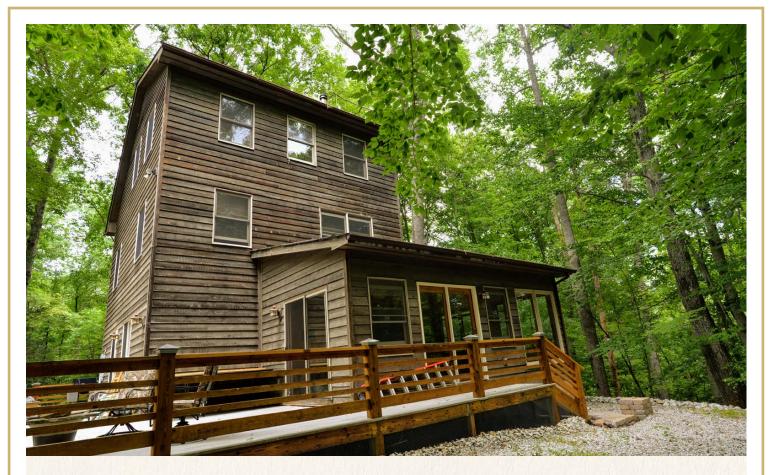

## A Wonderful Opportunity

The hand crafted timber frame home is sited for total privacy in the very center of the 38 acre wooded property, with several hiking trails leading out from the home to a wonderful network of cool shaded trails which always lead to the river! You can look down at the bend in the river from a vantage point well over 100 feet above the flowing waters or you can descend on gentle slopes to the sandy/stony shores of the river below. As you descend to the river you will walk through a forest populated by very large, mature hardwoods which cast deep, cooling shade to the trail you are strolling down. The only sounds will be the flowing waters and the wind in the trees. You may search a long time in Central Virginia for such a delightful home in such a wondrous location, since you are just a few minutes to Wintergreen and 25 minutes to Charlottesville by way of Route 29.