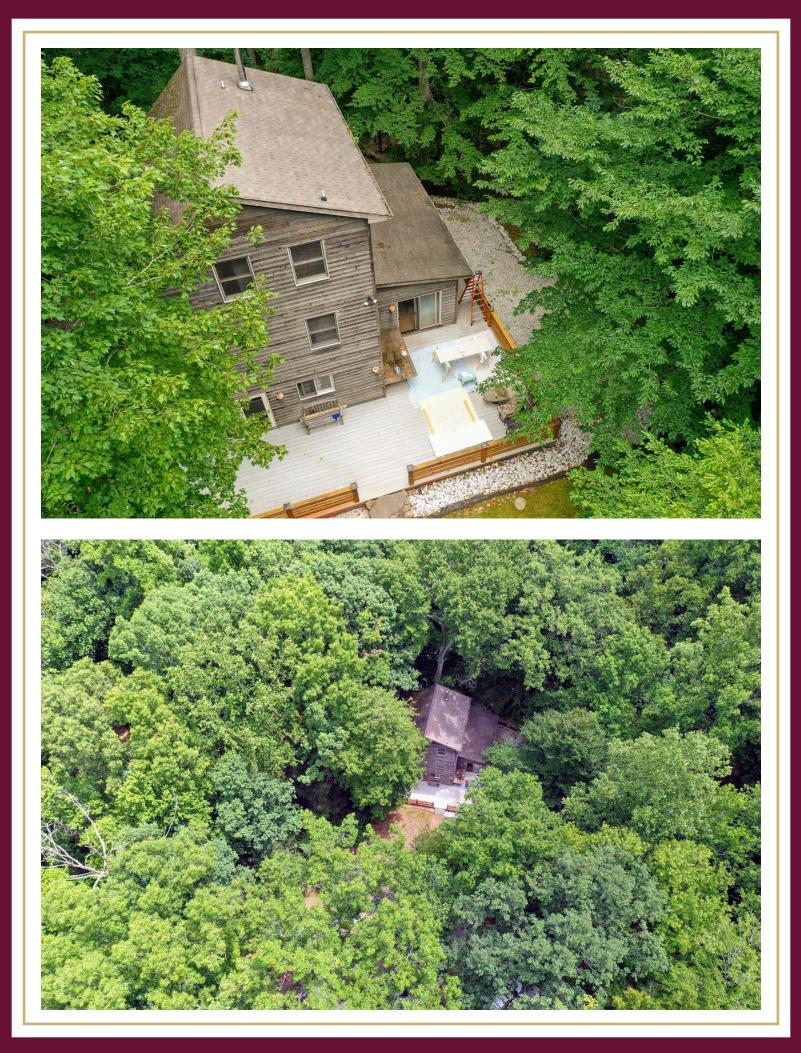

## A Wonderful Opportunity

The hand crafted timber frame home is sited for total privacy in the very center of the 38 acre wooded property, with several hiking trails leading out from the home to a wonderful network of cool shaded trails which always lead to the river! You can look down at the bend in the river from a vantage point well over 100 feet above the flowing waters or you can descend on gentle slopes to the sandy/stony shores of the river below. As you descend to the river you will walk through a forest populated by very large, mature hardwoods which cast deep, cooling shade to the trail you are strolling down. The only sounds will be the flowing waters and the wind in the trees. You may search a long time in Central Virginia for such a delightful home in such a wondrous location, since you are just a few minutes to Wintergreen and 25 minutes to Charlottesville by way of Route 29.